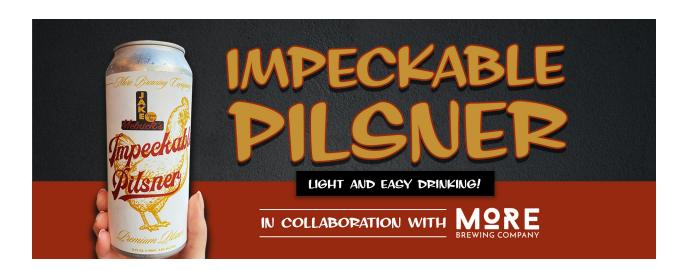

#### 7.5ish% ABV - 10.00

**Rotational** – Rotating offering from Hop Butcher. Please inquire with your server to hear about our current offerings.

More Brewing: Impeckable Pils 4.8% ABV – 9.00 IPA – Jake's 21st Anniversary Collaboration,