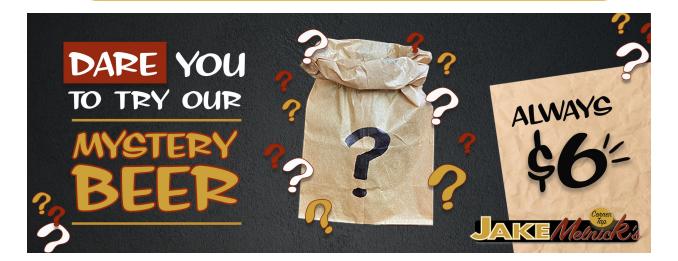

#### The Mystery Beer ??? ABV - 6.00

It's a Mystery – We promise it's beer, that it's good, and that it'll always be \$6.As such, no refunds or exchnages on our mysterious friend.