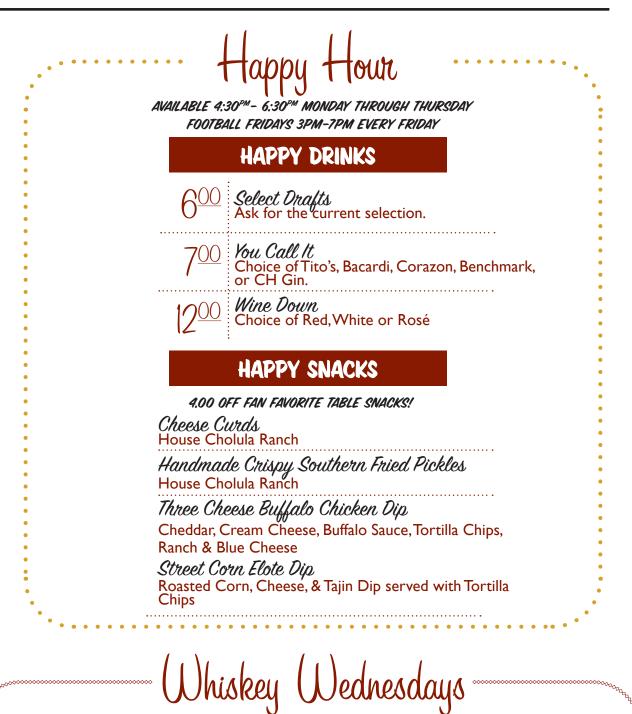

FEATURING A HOUSE SELECTION OF KENTUCKY STRAIGHT RYE OLD FASHIONEDS MADE WITH DEMERARA RAW SUGAR AND CLASSIC BITTERS

EVERY WEDNESDAY - ALL DAY

OLD FORESTER 100 PROOF 13.00 KENTUCKY OWL 10 YEAR SMALL BATCH 16.00 RYE & SONS 2022 EDITION 20.00